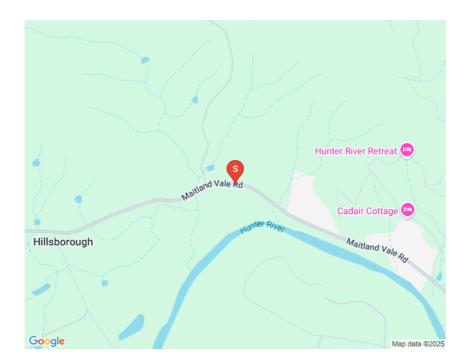

# **Table of Contents**

- Property Gallery
- Description
- Relevant Documents
- About Us
- Disclaimer



# **Property Gallery**

# 120 Acres of Stunning Country! \$599,000









sales@davidhaggarty.com.au

#### **Bedrooms Bathrooms Car spaces Land size**

120 acres



















## **Description**







Situated amongst the rolling hills of Lambs Valley and Maitland Vale, this pocket of paradise is a farming family's bliss! Tucked away from the noise of traffic, light and busyness of town, this parcel of land has picturesque views throughout, open grazing along with wooded areas, 4 valley fed dams and the foundations of an incredible family farm home. 20 minutes from schools with a bus route to the drive entrance and 25 minutes form either Maitland or Singleton, this property is rural and quiet without being segregated from amenities!

Fenced on four sides and with a 3/4 acre fully fenced chook run and house, it will be fit for your beautiful egg layers too. A sweeping drive leads you through the first 60 acres of the undulating block on a magical drive past