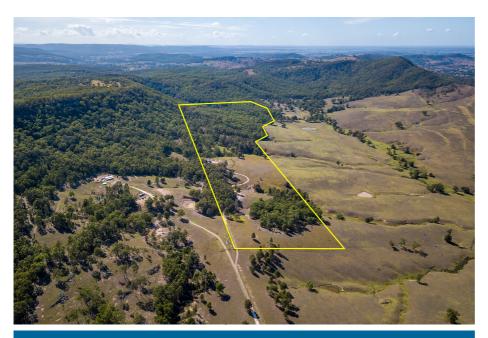

# 120 Acres of Stunning Country! \$599,000

sales@davidhaggarty.com.au

## **Description**

Situated amongst the rolling hills of Lambs Valley and Maitland Vale, this pocket of paradise is a farming family's bliss! Tucked away from the noise of traffic, light and busyness of town, this parcel of land has picturesque views throughout, open grazing along with wooded areas, 4 valley fed dams and the foundations of an incredible family farm home. 20 minutes from schools with a bus route to the drive entrance and 25 minutes form either Maitland or Singleton, this property is rural and quiet without being segregated from amenities!

Fenced on four sides and with a 3/4 acre fully fenced chook run and house, it will be fit for your beautiful egg layers too. A sweeping drive leads you through the first 60 acres of the undulating block on a magical drive past paddocks, dams and the beginnings of a stunning wooden 18m round yard, while the anticipation of more is fulfilled at the entrance to a large house pad. Two levels have been excavated to accommodate for a significant sized building and structures from a 25x12m south facing house with spectacular views, a 4 bay garage, a garden with a footprint as large as the house and an Olympic sized horse arena at the bottom of the garden.

The current house pad is ready for you to build your dream home on, with ground surveys and fire reports already done! It also boasts an inspiring 3 bedroom, fully furnished with all appliances, off grid container building as a weekender. With metal beams ready for a large inviting deck this would make the perfect spot once your home is built for when country fun days turn into late nights with friends, watching the breathtaking sunsets and star bright skies.

This set up is in addition to two 20ft containers for storage and a large amount of farm/fencing materials (barb, gates etc.) to continue to create paddocks. The rear 60 acres of the block is ideal for dirt/ mountain biking and hunting. The house pad offers beautiful views of the valley along with neighbouring cattle farms. The block is a hive of nature from kookaburras, roo's and even a koala!! There is an abundance of Horse riding trails around the block as well as access road area and the yearly horse ride to Vacy with the Lambs Valley community is a wonderful day!